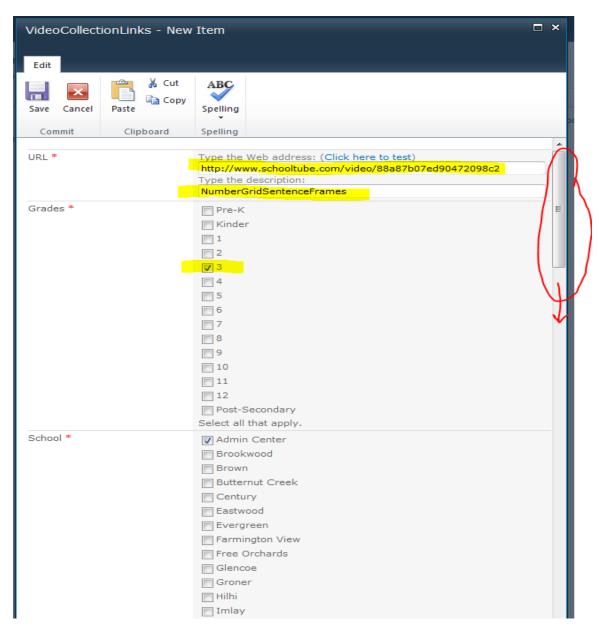

## Click: Add new link.

Complete: VideoCollectionLinks-New Item form.

Paste: video URL from email (you can also get this on SchoolTube if necessary)

**Type the description**: This is should be the video title, without spaces.

**Check boxes:** use the circled scroll-down bar to access all the filter fields. Those with a red asterisk are required fields.