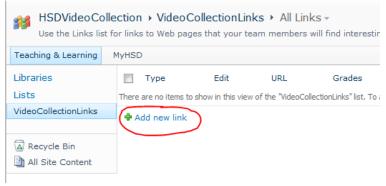

## Click: Add new link.

Complete: VideoCollectionLinks-New Item form.

Paste: video URL from email (you can also get this on SchoolTube if necessary)

**Type the description**: This is should be the video title, without spaces.