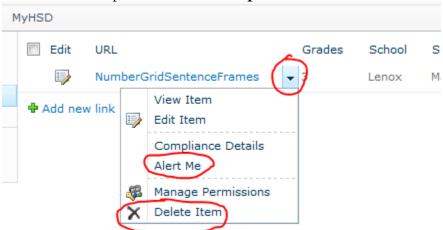

ideo was just successfully uploaded. It should be available here once processed and approved:

http://www.schooltube.com/video/88a87b07ed90472098c2

Open: HSD Video Collection (https://my.hsd.k12.or.us/sites/OSP/videoshare/default.aspx) or Click: HSD Video Collection from the *Teaching & Learning* navigation bar.



## Click: VideoCollectionLinks.



## Click: Add new link.



Complete: VideoCollectionLinks-New Item form.

Paste: video URL from email (you can also get this on SchoolTube if necessary)

**Type the description**: This is should be the video title, without spaces.

**Check boxes:** use the circled scroll-down bar to access all the filter fields. Those with a red asterisk are required fields.





## To Edit: Click **Edit**.



## To access other options: use title drop menu.