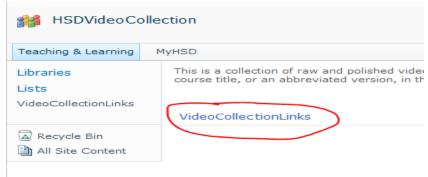

How to upload your SchoolTube video link to the HSD Video Collection share site

Highlight and copy: the url from your SchoolTube confirmation email.



A video was just successfully uploaded. It should be available here once processed and approved:

http://www.schooltube.com/video/88a87b07ed90472098c2

Open: HSD Video Collection (https://my.hsd.k12.or.us/sites/OSP/videoshare/default.aspx) or Click: HSD Video Collection from the *Teaching & Learning* navigation bar.



## Click: VideoCollectionLinks.



## Click: Add new link.



Complete: VideoCollectionLinks-New Item form.

Paste: video URL from email (you can also get this on SchoolTube if necessary)

**Type the description**: This is should be the video title, without spaces.

**Check boxes:** use the circled scroll-down bar to access all the filter fields. Those with a red asterisk are required fields.





## To Edit: Click **Edit**.



## To access other options: use title drop menu.