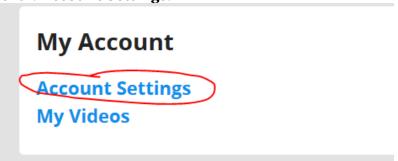

Go to your email to retrieve your **temporary** password.

Click: My Account in upper right corner.

Click: **Account Settings**.

Create a **New Password** and **Confirm Password**. Note: this password will not update automatically with your district password updates. If you forget this password, you retrieve it via SchoolTube with your district email.