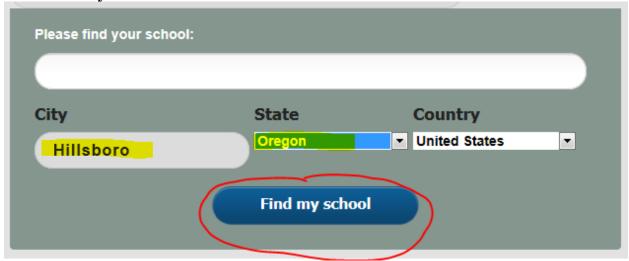

Type: **Hillsboro** in the "City" text box.

Select: **Oregon** in the "State" drop down menu.

Click: Find my school.

Click: **Next** until you see **Hillsboro School District** as an option.