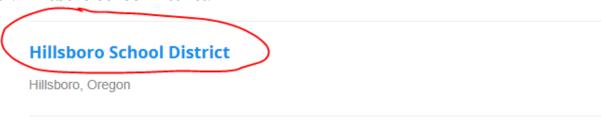

Type: **Hillsboro** in the "City" text box.

Select: **Oregon** in the "State" drop down menu.

Click: Find my school.

Click: **Next** until you see **Hillsboro School District** as an option.