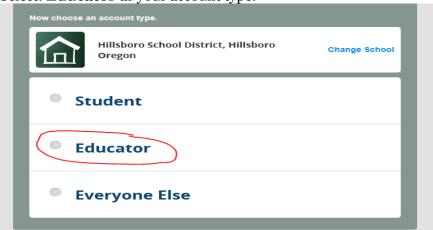

## **Imlay Elementary School**

Hillsboro, Oregon

Click: Hillsboro School District.

Select: **Educator** as your account type.

Fill in your First Name and Last Name.

Create a **SchoolTube User name**. We recommend your district user name.