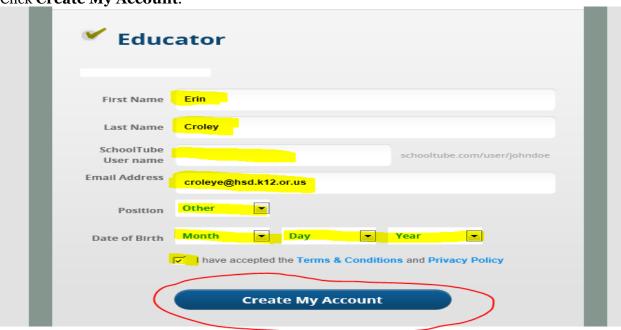

## **Imlay Elementary School**

Hillsboro, Oregon

Click: Hillsboro School District.

Select: **Educator** as your account type.

Fill in your First Name and Last Name.

Create a **SchoolTube User name**. We recommend your district user name.

Use your **District email account**.

Use the drop down menus to select your **Position** and **Date of Birth**.

Click the box to **accept the Terms & Conditions**. (You should see the checkmark.)

Click Create My Account.