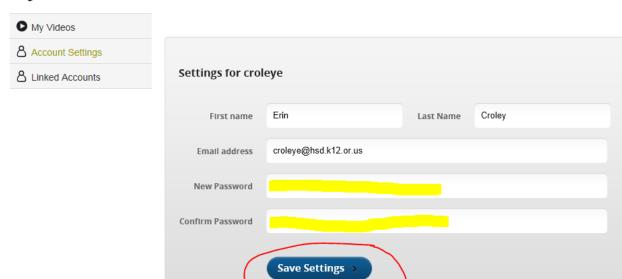

Go to your email to retrieve your **temporary** password.

Click: My Account in upper right corner.

Click: **Account Settings**.

Create a **New Password** and **Confirm Password**. Note: this password will not update automatically with your district password updates. If you forget this password, you retrieve it via SchoolTube with your district email.