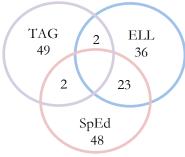

## **Brown,** grade 7

Total Students: 458 Estimated Advanced: 66 Estimated Intensive: 16