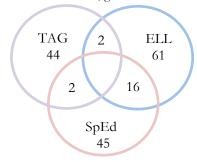

## South Meadows, grade 7

Total Students: 414 Estimated Advanced: 36 Estimated Intensive: 16 Estimated Advanced based on 20% of the total students and then subtracting the TAG student total. This is the number of students who would have to be categorized as "Advanced" to populate 20% of Class B and C sections.