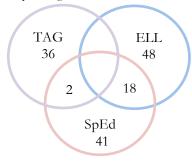

## Evergreen, grade 7

Total Students: 425 Estimated Advanced: 34 Estimated Intensive: 16