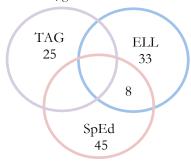

## Poynter, grade 7

Total Students: 357 Estimated Advanced: 33 Estimated Intensive: 8